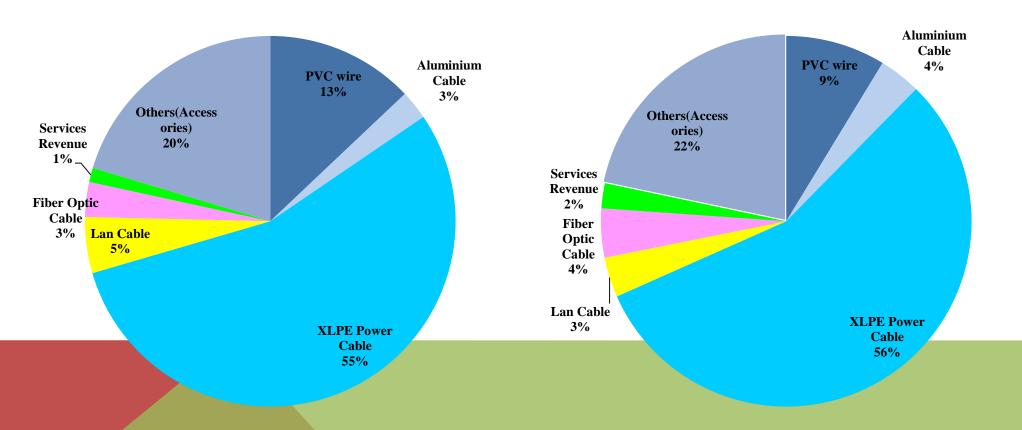

# Revenue ratio by product

2022 Revenue ratio

2023Q3 Revenue ratio

- Competition Advantages
- Access to domestic and foreign certification, product range, in line with Taiwan and Europe and the United States around the standard standards.