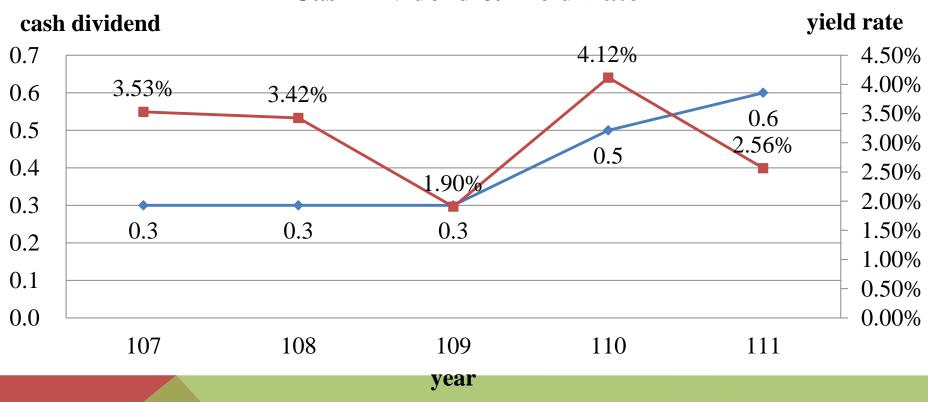

ons of

#### ISO 45001:2018

International Standard with

. This certificate is the property of Universal Certification Service Co., Ltd., 4F-1, No., 21, Sec. 4, Nanjing E. Rd., Songshan District, Taipei City, Taiwan, R.O.C.

3. Registration is subject to the management system being continually maintained to the above standard uncer negular surveillance audit. Should surveillance audit

Registration Nuraber: 19OMA11652 Registration Date: Issue Date: **Expiration Date:** 09 Jun., 2025 Cycle Start Date 10 Jun., 2022 Certification Approved:

2. The Registration information and authenticity of this certificate can be coefirmed at www.ucscert.com.tv













Spacious and bright operating workshop





9 month ended, 2023 EPS:1.14

# Operating Revenue



#### **Cash Dividend & Yield Rate**





# Cash Flow

Unit:thousands

|                                                              | 2022     | Nine month, 2023 |
|--------------------------------------------------------------|----------|------------------|
| Cash and cash equivalents at beginning of period             | 176,505  | 145,087          |
| Net cash flows from (used in) operating activities           | (99,039) | 349,281          |
| Net cash flows from (used in) investing activities           | 19,225   | (96,389)         |
| Net cash flows from (used in) financing activities           | 47,780   | 3,369            |
| Effect of exchange rate changes on cash and cash equivalents | 616      | 315              |
| Cash and cash equivalents at end of period                   | 145,087  | 401,663          |

## **F