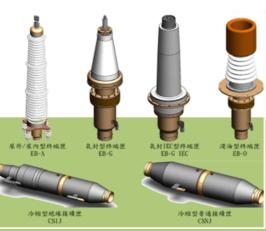

#### Product & Service

XLPE power cable Installation of cable and accessory

### **Application**

345kV, 161kV, and 69kV power generation, transmission and distribution lines

22kV/11kV electric transmission and distribution lines

Interior/Industrial electrical wiring for low voltage