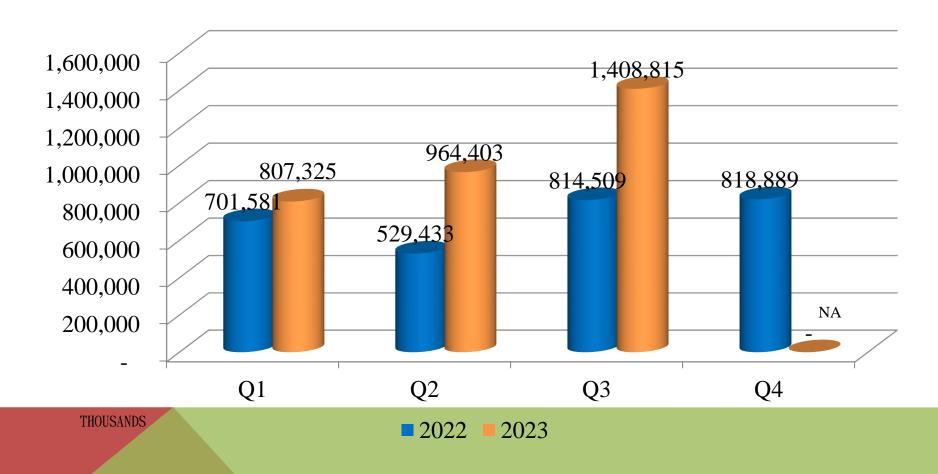

ssed and registered against the provisions of

#### ISO 45001:2018

International Standard with

. This certificate is the property of Universal Certification Service Co., Ltd., 4F-1, No., 21, Sec. 4, Nanjing E. Rd., Songshan District, Taipei City, Taiwan, R.O.C.

3. Registration is subject to the management system being continually maintained to the above standard uncer negular surveillance audit. Should surveillance audit

Registration Nuraber: 19OMA11652 Registration Date: Issue Date: **Expiration Date:** 09 Jun., 2025 Cycle Start Date 10 Jun., 2022 Certification Approved:

2. The Registration information and authenticity of this certificate can be coefirmed at www.ucscert.com.tv













Spacious and bright operating workshop





9 month ended, 2023 EPS:1.14

# Operating Revenue



#### **Cash Dividend & Yield Rate**





# Cash Flow

Unit:thousands

|                                                              | 2022     | Nine month, 2023 |
|--------------------------------------------------------------|----------|------------------|
| Cash and cash equivalents at beginning of period             | 176,505  | 145,087          |
| Net cash flows from (used in) operating activities           | (99,039) | 349,281          |
| Net cash flows from (used in) investing activities           | 19,225   | (96,389)         |
| Net cash flows from (used in) financing activities           | 47,780   | 3,369            |
| Effect of exchange rate changes on cash and cash equivalents | 616      | 315              |
| Cash and cash equivalents at end of period