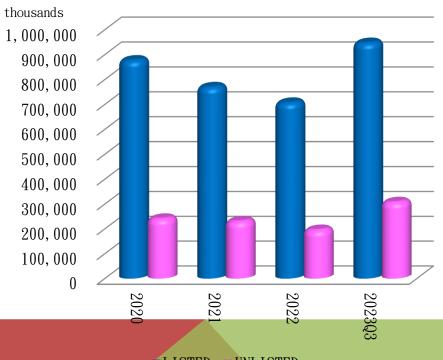

# SHIFTED INVESTMENT AND DIVIDEND **INCOME**

#### INVESTED AMOUNT

#### LISTED **■** UNLISTED