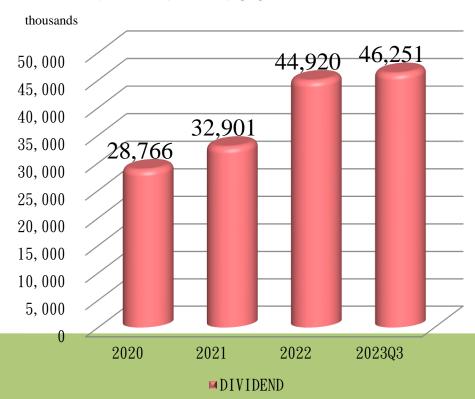

---|---------|
| Debts Ratio                     | 10.99%  | 18. 12% |
| <b>Current Ratio</b>            | 473.54% | 264.17% |
| Quick Ratio                     | 250.47% | 144.96% |
| Average collection days         | 56      | 44      |
| Average inventory days          | 140     | 107     |
| Ratio or return on total assets | 5. 30%  | 5.59%   |

- (1)Debts to assets ration = total liabilities/total assets
- (2) Current ratio = current assets/current liabilities
- (3) Quick ratio = (current assets inventory prepaid expenses)/current liabilities
- (4) Average collection days = 365/accounts receivable turnover rate
- (5) Average sales days = 365/inventory turnover rate

# SHIFTED INVESTMENT AND DIVIDEND **INCOME**

#### INVESTED AMOUNT



#### LISTED **■** UNLISTED

#### DIVIDEND INCOME



#### • Market and Business Outlook



In the future, the demand for electricity will continue to be strong. Actively participating in various public works and UHV power transmission and transformation projects are expected to bring stable growth to our company's operations.

V

Continue to deploy and expand new overseas customers, and establish customer trust and mutually beneficial relationships. It is expected that overseas cable sales and cooperation opportunities will gradually increase.



> Strengthen the integration of internal resources, activate land and plant utilization, effectively manage and control operating costs, and improve profitability.





• Market and Business Outlook

Flexible and quick response to respond to the rapid changes in the domestic and international envi